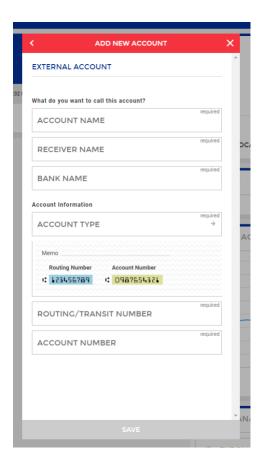

## **Setting Up External Account**

In the 'View Accounts' tab, click '+' button to the right of 'My Accounts' banner.

Select External Account.

Enter account and routing information. When required fields are completed, **Save** button will turn green.