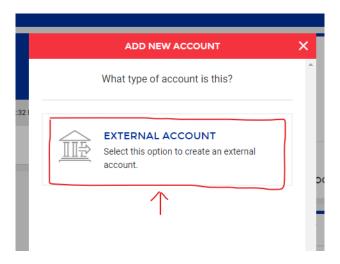

## **Setting Up External Account**

In the 'View Accounts' tab, click '+' button to the right of 'My Accounts' banner.

Select External Account.

Enter account and routing information. When required fields are completed, **Save** button will turn green.