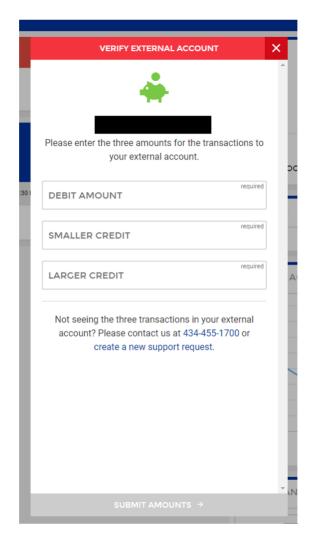

When the test transactions appear in the external account, you can begin verifying them by clicking on the arrow in the 'Attention' banner that appears above 'My Accounts'.

In the window that appears, enter the amounts of the transactions in their corresponding fields. Select **Submit Amounts**. Afterwards, there should be a confirmation message that the external account has been added.