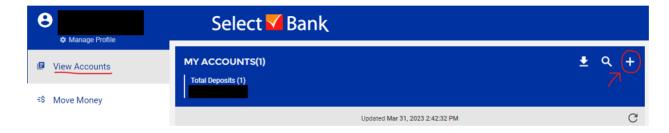

## **Setting Up External Account**

In the 'View Accounts' tab, click '+' button to the right of 'My Accounts' banner.

Select External Account.

Enter account and routing information. When required fields are completed, **Save** button will turn green.