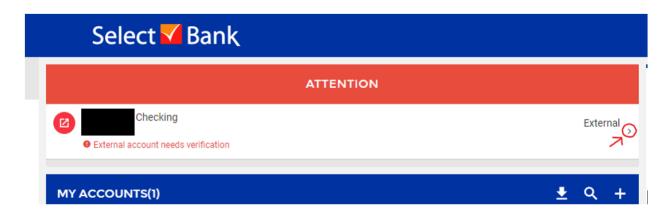

When the test transactions appear in the external account, you can begin verifying them by clicking on the arrow in the 'Attention' banner that appears above 'My Accounts'.

In the window that appears, enter the amounts of the transactions in their corresponding fields. Select **Submit Amounts**. Afterwards, there should be a confirmation message that the external account has been added.